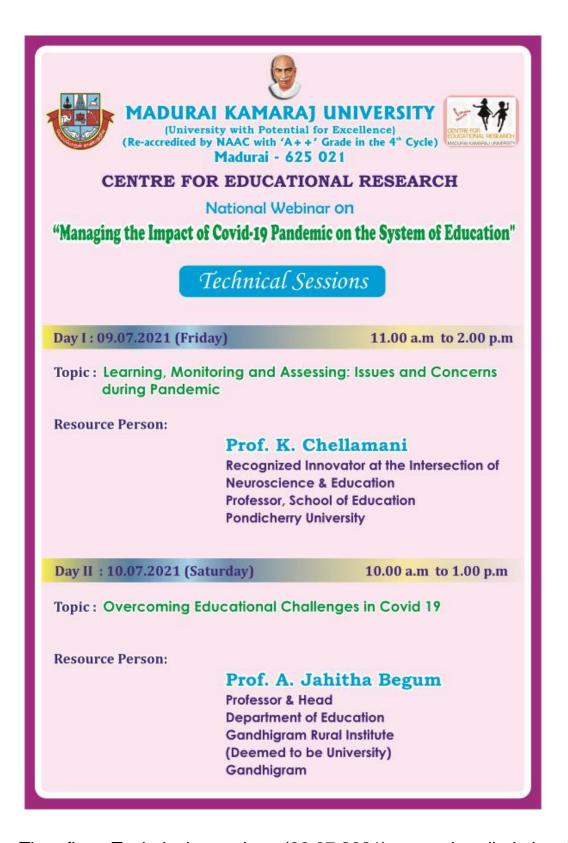

The first Technical session (09.07.2021) was handled by Prof. K.Chellamani, Professor, School of Education, Pondicherry University on the topic of "Learning, Monitoring, Assessing: Issues and Concerns during Pandemic". In this session she explains about the Challenges arose due to the impact of physical distance between the instructor and the students, adaptations

The second Technical session (10.07.2021) was handled by Prof. A.Jahitha Begum, Professor & Head, Department of Education, Gandhigram Rural Institute (Deemed to be University), Gandhigram on the topic of "Overcoming Educational Challenges in Covid-19". In this session she explains the various challenges during covid-19 in general and educational challenges in particular. She also mentioned about in order to understand how to support children, schools and parents during the COVID-19 pandemic, we want to hear from children and parents directly about the concerns they have, the challenges they face, but also how they think these issues can be solved. Only through such discussions and consultations can we get to know about the real needs of children, parents and teachers, and UNICEF make an effort to support the institutions of the system to respond to these needs, so that every child has access to quality, safe and inclusive education.