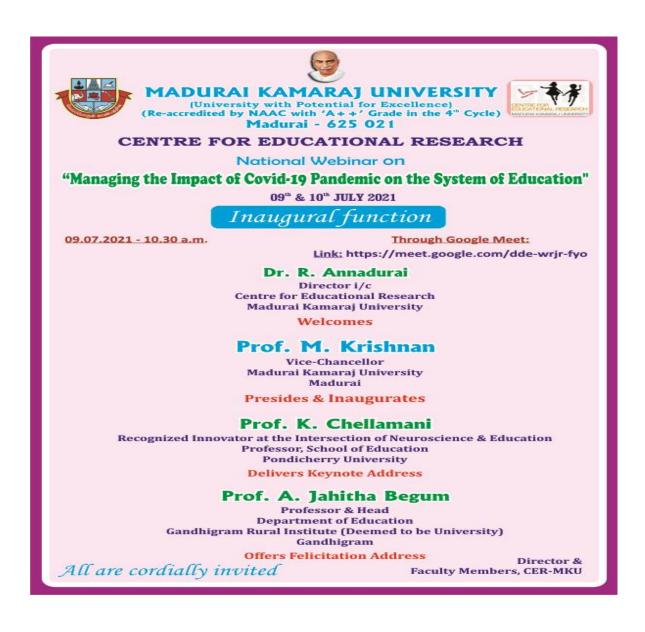

# Report of the National Webinar on

"Managing the Impact of Covid-19 Pandemic on the System of Education"

#### held on

9th & 10th July, 2021

Through Google Meet: <a href="https://meet.google.com/dde-wrjr-fyo">https://meet.google.com/dde-wrjr-fyo</a>

Organizing Secretary Dr. R. Annadurai

Organizing Committee Members
Dr. M. Rajeshkumar
Dr. B. Kannan

In this context, the CER has planned to organize a **two-day National** Webinar on "Managing the impact of COVID-19 Pandemic on the System of Education" on 9<sup>th</sup> & 10<sup>th</sup> July 2021 for realizing the objectives of the Centre, rethinking our roles and to prepare skilled, scholarly, and socially responsible professionals.

The Inaugural function of the National Webinar (09.07.2021) was begins with Tamilthai Vazhthu followed by welcome address by Dr. R. Annadurai, Director i/c., Centre for Educational Research, Madurai Kamaraj University. The Director of the Centre welcomed the gathering and gave brief introduction about the need for conduction this National Webinar. He also pointed out A total of 1.3 billion learners around the world were not able to attend schools or universities, and approximately 320 million learners are affected in India alone. It has changed the traditional education system to the educational technologies model in which teaching and assessments are conducted online. Both the positive and negative impacts of COVID-19 on Indian Education system are observed. Indian government has announced the lockdown and closure of educational institutions as a logical solution to enforce social distancing within communities.

The Honourable Vice-chancellor of Madurai Kamaraj University Prof. M. Krishnan has delivered the inaugural address. In his inaugural address he pointed out, the structure of the Indian education system i.e. learning methodology, teaching techniques & assessment methodologies, is quite affected, resulting in a shift to online education with Both teachers and students are facing many hurdles during online education. At home, a lack of basic facilities, external distraction and family interruption during teaching were major issues noticed. Educational institution support barriers such as the budget for purchasing advanced technologies, a lack of training, a lack of technical support and a lack of clarity and direction were also noticed. Teachers also faced technical difficulties. The difficulties were grouped under a lack of technical support; it included a lack of technical infrastructure, limited awareness of online teaching platforms and security concerns. Teachers' personal problems including a lack of technical knowledge, course integration with technology are damper their engagement in online teaching.

Prof. K.Chellamani, Professor, School of Education, Pondicherry University, delivered Keynote Address. In her keynote address she mentioned about, Almost all nations have been affected due to the direct and the indirect effects of the virus and lives of millions of people have been changed, in many cases almost irrecoverably. Under these circumstances government imposed nation wise lockdown on March 25th, 2020 to combat COVID-19, has made severe impact on the education system. India has the world's second largest school system, after China. According to UNESCO, 63 million teachers were affected in 165 countries as well as the other impacts on the system of Education in Indian scenario.

Prof. A.Jahitha Begum, Professor & Head, Department of Education, Gandhigram Rural Institute (Deemed to be University), Gandhigram offered felicitation address. In her felicitation address, she emphasis, how to manage the educational system in the post-scenario covid-19 and also mentioned the previous pandemic situations as well as the mitigations. Dr.B.Kannan, Assistant Professor, Centre for Educational Research, MKU proposed vote of thanks.